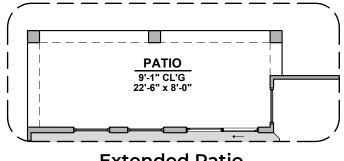

Tankless Water Heater

**Center Hinge ILO Sliding Glass Door** 

**Fireplace** 

Traditional Fireplace

Contemporary Fireplace

Deluxe Glass Shower

**Extended Patio** 

2,421 Square Feet Community: Painted Desert