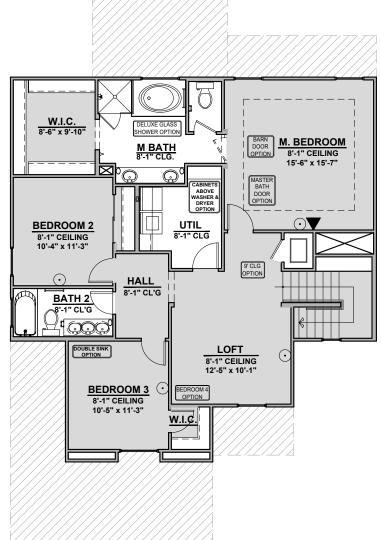

First Floor Plan

Second Floor Plan

Garage Orientation: Left Right

Home is complete and accepted as built.

Home construction is in process, buyer accepts all option locations. \_\_\_\_\_

2,421 Square Feet Community: Painted Desert

**Stacking Door ILO Standard Door** 

\*Extended Patio Must Be Selected

Bedroom 5 w/ Bath 3

**Gourmet Kitchen** 

Bedroom 4 ILO Loft

**Study Room ILO Flex** 

2,421 Square Feet Community: Painted Desert

| L                        | LOW VOLTAGE LEGEND |             |
|--------------------------|--------------------|-------------|
| LC                       | OGO                | DESCRIPTION |
|                          | $\overline{\cdot}$ | CABLE TV    |
| \[\bar{\cappa}{\cappa}\] | Y                  | CAT 5 DATA  |