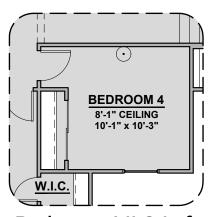

**Stacking Door ILO Standard Door** 

\*Extended Patio Must Be Selected

Bedroom 5 w/ Bath 3

**Gourmet Kitchen** 

Bedroom 4 ILO Loft

**Study Room ILO Flex** 

2,421 Square Feet Community: Painted Desert

| L                        | LOW VOLTAGE LEGEND |             |
|--------------------------|--------------------|-------------|
| LC                       | OGO                | DESCRIPTION |
|                          | $\overline{\cdot}$ | CABLE TV    |
| \[\bar{\cappa}{\cappa}\] | Y                  | CAT 5 DATA  |