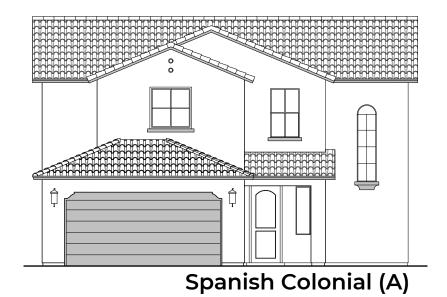

2,421 Square Feet Community: Painted Desert

| LOW \      | LOW VOLTAGE LEGEND |  |  |
|------------|--------------------|--|--|
| LOGO       | DESCRIPTION        |  |  |
| $\odot$    | CABLE TV           |  |  |
| lacksquare | CAT 5 DATA         |  |  |





First Floor Plan

Second Floor Plan

Garage Orientation: Left Right

Home is complete and accepted as built.

Home construction is in process, buyer accepts all option locations. \_\_\_\_\_



2,421 Square Feet Community: Painted Desert

| LOW VOLTAGE LEGEND |             |  |
|--------------------|-------------|--|
| LOGO               | DESCRIPTION |  |
| $\odot$            | CABLE TV    |  |
| Y                  | CAT 5 DATA  |  |







2,421 Square Feet Community: Painted Desert

| LOW     | LOW VOLTAGE LEGEND |  |  |
|---------|--------------------|--|--|
| LOGO    | DESCRIPTION        |  |  |
| $\odot$ | CABLE TV           |  |  |
| Y       | CAT 5 DATA         |  |  |







ath 3 Ba





Tankless Water Heater

**Center Hinge ILO Sliding Glass Door** 



**Fireplace** 



Traditional Fireplace



Contemporary Fireplace



Deluxe Glass Shower



**Extended Patio** 



2,421 Square Feet Community: Painted Desert

| LOW     | LOW VOLTAGE LEGEND |  |
|---------|--------------------|--|
| LOGO    | DESCRIPTION        |  |
| $\odot$ | CABLE TV           |  |
| Y       | CAT 5 DATA         |  |



Stacking Door In Addition To Standard Door \*Extended Patio Must Be Selected



**Stacking Door ILO Standard Door** 

\*Ext