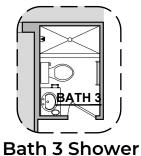

Tankless Water Heater

**Center Hinge ILO Sliding Glass Door** 

**Fireplace** 

Traditional Fireplace

Contemporary Fireplace

Deluxe Glass Shower

**Extended Patio** 

2,421 Square Feet Community: Painted Desert

**Stacking Door ILO Standard Door** 

\*Extended Patio Must Be Selected

Bedroom 5 w/ Bath 3

**Gourmet Kitchen** 

Bedroom 4 ILO Loft

**Study Room ILO Flex** 

2,421 Square Feet Community: Painted Desert

| L                        | LOW VOLTAGE LEGEND |             |
|--------------------------|--------------------|-------------|
| LC                       | OGO                | DESCRIPTION |
|                          | $\overline{\cdot}$ | CABLE TV    |
| \[\bar{\cappa}{\cappa}\] | Y                  | CAT 5 DATA  |