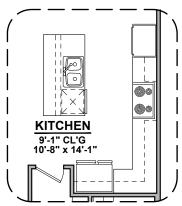

**Stacking Door ILO Standard Door** 

\*Extended Patio Must Be Selected

Bedroom 5 w/ Bath 3

**Gourmet Kitchen** 

Bedroom 4 ILO Loft

**Study Room ILO Flex** 

2,421 Square Feet Community: Painted Desert

| L                        | LOW VOLTAGE LEGEND |             |
|--------------------------|--------------------|-------------|
| LC                       | OGO                | DESCRIPTION |
|                          | $\overline{\cdot}$ | CABLE TV    |
| \[\bar{\cappa}{\cappa}\] | Y                  | CAT 5 DATA  |