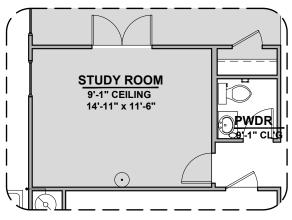

**Stacking Door ILO Standard Door** 

\*Extended Patio Must Be Selected

Bedroom 5 w/ Bath 3

**Gourmet Kitchen** 

Bedroom 4 ILO Loft

**Study Room ILO Flex** 

2,421 Square Feet Community: Painted Desert

| L                        | LOW VOLTAGE LEGEND |             |
|--------------------------|--------------------|-------------|
| LC                       | OGO                | DESCRIPTION |
|                          | $\overline{\cdot}$ | CABLE TV    |
| \[\bar{\cappa}{\cappa}\] | Y                  | CAT 5 DATA  |