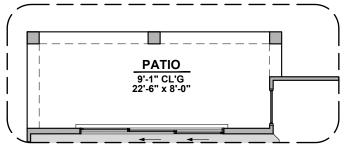

**Stacking Door ILO Standard Door** 

\*Extended Patio Must Be Selected

Bedroom 5 w/ Bath 3

**Gourmet Kitchen** 

Bedroom 4 ILO Loft

**Study Room ILO Flex** 

2,421 Square Feet Community: Painted Desert

| L                        | LOW VOLTAGE LEGEND |             |
|--------------------------|--------------------|-------------|
| LC                       | OGO                | DESCRIPTION |
|                          | $\overline{\cdot}$ | CABLE TV    |
| \[\bar{\cappa}{\cappa}\] | Y                  | CAT 5 DATA  |