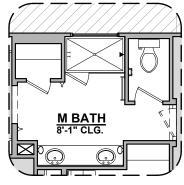

age Orientation: Left Right

Home is complete and accepted as built.

Home construction is in process, buyer accepts all option locations. \_\_\_\_\_



2,421 Square Feet Community: Painted Desert

| LOW VOLTAGE LEGEND |             |  |
|--------------------|-------------|--|
| LOGO               | DESCRIPTION |  |
| $\odot$            | CABLE TV    |  |
| Y                  | CAT 5 DATA  |  |







2,421 Square Feet Community: Painted Desert

| LOW     | LOW VOLTAGE LEGEND |  |  |
|---------|--------------------|--|--|
| LOGO    | DESCRIPTION        |  |  |
| $\odot$ | CABLE TV           |  |  |
| Y       | CAT 5 DATA         |  |  |







ath 3 Ba





Tankless Water Heater

**Center Hinge ILO Sliding Glass Door** 



**Fireplace** 



Traditional Fireplace



Contemporary Fireplace



Deluxe Glass Shower



**Extended Patio** 



2,421 Square Feet Community: Painted Desert

| LOW     | LOW VOLTAGE LEGEND |  |
|---------|--------------------|--|
| LOGO    | DESCRIPTION        |  |
| $\odot$ | CABLE TV           |  |
| Y       | CAT 5 DATA         |  |



Stacking Door In Addition To Standard Door \*Extended Patio Must Be Selected



**Stacking Door ILO Standard Door** 

\*Extended Patio Must Be Selected



Bedroom 5 w/ Bath 3



**Gourmet Kitchen** 



Bedroom 4 ILO Loft



**Study Room ILO Flex** 



2,421 Square Feet Community: Painted Desert

| L                        | LOW VOLTAGE LEGEND |             |
|--------------------------|--------------------|-------------|
| LC                       | OGO                | DESCRIPTION |
|                          | $\over