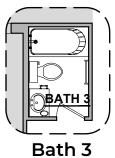

**Stacking Door ILO Standard Door** 

\*Extended Patio Must Be Selected

Bedroom 5 w/ Bath 3

**Gourmet Kitchen** 

Bedroom 4 ILO Loft

**Study Room ILO Flex** 

2,421 Square Feet Community: Painted Desert

| L                        | LOW VOLTAGE LEGEND |             |
|--------------------------|--------------------|-------------|
| LC                       | OGO                | DESCRIPTION |
|                          | $\overline{\cdot}$ | CABLE TV    |
| \[\bar{\cappa}{\cappa}\] | Y                  | CAT 5 DATA  |