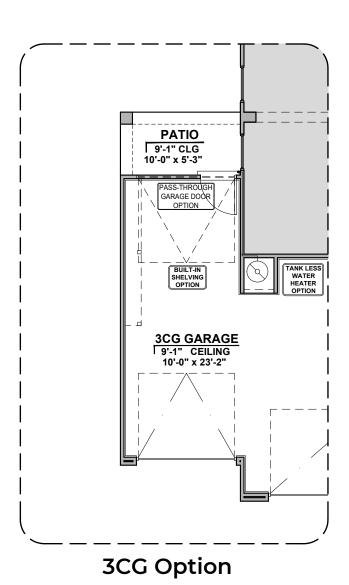

Tankless Water Heater

**Center Hinge ILO Sliding Glass Door** 

**Fireplace** 

Traditional Fireplace

Contemporary Fireplace

Deluxe Glass Shower

**Extended Patio** 

2,421 Square Feet Community: Painted Desert

| LOW     | LOW VOLTAGE LEGEND |  |
|---------|--------------------|--|
| LOGO    | DESCRIPTION        |  |
| $\odot$ | CABLE TV           |  |
| Y       | CAT 5 DATA         |  |

Stacking Door In Addition To Standard Door \*Extended Patio Must Be Selected