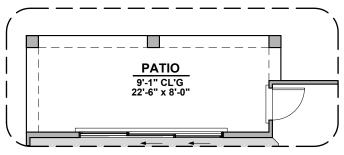

| LOW     | LOW VOLTAGE LEGEND |  |
|---------|--------------------|--|
| LOGO    | DESCRIPTION        |  |
| $\odot$ | CABLE TV           |  |
| Y       | CAT 5 DATA         |  |

Stacking Door In Addition To Standard Door \*Extended Patio Must Be Selected