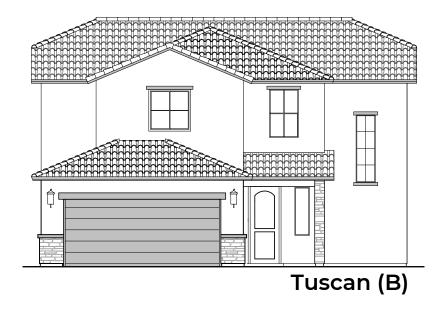

2,421 Square Feet Community: Painted Desert

| LOW \      | LOW VOLTAGE LEGEND |  |  |
|------------|--------------------|--|--|
| LOGO       | DESCRIPTION        |  |  |
| $\odot$    | CABLE TV           |  |  |
| lacksquare | CAT 5 DATA         |  |  |





First Floor Plan

Second Floor Plan

Garage Orientation: Left Right

Home is complete and accepted as built.

Home construction is in process, buyer accepts all option locations. \_\_\_\_\_



2,421 Square Feet Community: Painted Desert

| LOW VOLTAGE LEGEND |             |  |
|--------------------|-------------|--|
| LOGO               | DESCRIPTION |  |
| $\odot$            | CABLE TV    |  |
| Y                  | CAT 5 DATA  |  |







2,421 Square Feet Community: Painted Desert

| LOW     | LOW VOLTAGE LEGEND |  |  |
|---------|--------------------|--|--|
| LOGO    | DESCRIPTION        |  |  |
| $\odot$ | CABLE TV           |  |  |
| Y       | CAT 5 DATA         |  |  |







ath 3 Ba





Tankless Water Heater

**Center Hinge ILO Sliding Glass Door** 



**Fireplace** 



Traditional Fireplace



Contemporary Fireplace



Deluxe Glass Shower



**Extended Patio** 



2,421 Square Feet Community: Painted Desert

| LOW     | LOW VOLTAGE LEGEND |  |
|---------|--------------------|--|
| LOGO    | DESCRIPTION        |  |
| $\odot$ | CABLE TV           |  |
| Y       | CAT 5 DATA         |  |



Stacking Door In Addition To Standard Door \*Extended Patio Must Be Selected



**Stacking Door ILO Standard Door** 

\*Exten