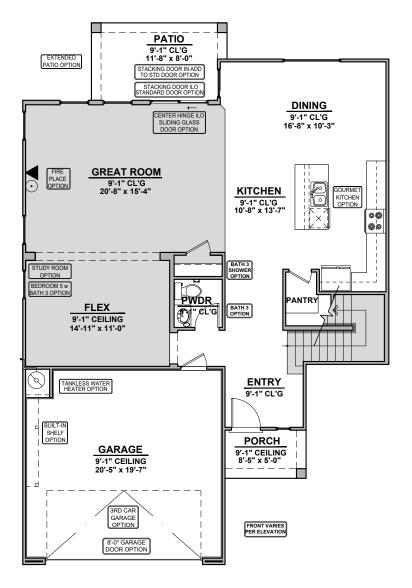

2,421 Square Feet Community: Painted Desert

| LOW \      | LOW VOLTAGE LEGEND |  |  |
|------------|--------------------|--|--|
| LOGO       | DESCRIPTION        |  |  |
| $\odot$    | CABLE TV           |  |  |
| lacksquare | CAT 5 DATA         |  |  |

First Floor Plan

Second Floor Plan

Garage Orientation: Left Right

Home is complete and accepted as built.

Home construction is in process, buyer accepts all option locations. \_\_\_\_\_

2,421 Square Feet Community: Painted Desert

Tankless Water Heater

**Center Hinge ILO Sliding Glass Door** 

**Fireplace** 

Traditional Fireplace

Contemporary Fireplace

Deluxe Glass Shower

**Extended Patio** 

2,421 Square Feet Community: Painted Desert

**Stacking Door ILO Standard Door** 

\*Extended Patio Must Be Selected

Bedroom 5 w/ Bath 3

**Gourmet Kitchen** 

Bedroom 4 ILO Loft

**Study Room ILO Flex** 

2,421 Square Feet Community: Painted Desert

| L                        | LOW VOLTAGE LEGEND |             |
|--------------------------|--------------------|-------------|
| LC                       | OGO                | DESCRIPTION |
|                          | $\overline{\cdot}$ | CABLE TV    |
| \[\bar{\cappa}{\cappa}\] | Y                  | CAT 5 DATA  |