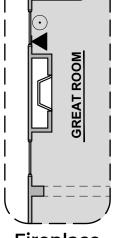

Tankless Water Heater

**Center Hinge ILO Sliding Glass Door** 

**Fireplace** 

Traditional Fireplace

Contemporary Fireplace

Deluxe Glass Shower

**Extended Patio** 

2,421 Square Feet Community: Painted Desert