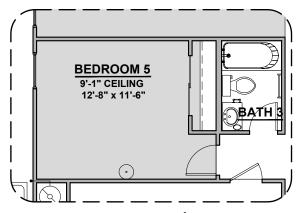

**Stacking Door ILO Standard Door** 

\*Extended Patio Must Be Selected

Bedroom 5 w/ Bath 3

**Gourmet Kitchen** 

Bedroom 4 ILO Loft

**Study Room ILO Flex** 

2,421 Square Feet Community: Painted Desert

| L                        | LOW VOLTAGE LEGEND |             |
|--------------------------|--------------------|-------------|
| LC                       | OGO                | DESCRIPTION |
|                          | $\overline{\cdot}$ | CABLE TV    |
| \[\bar{\cappa}{\cappa}\] | Y                  | CAT 5 DATA  |